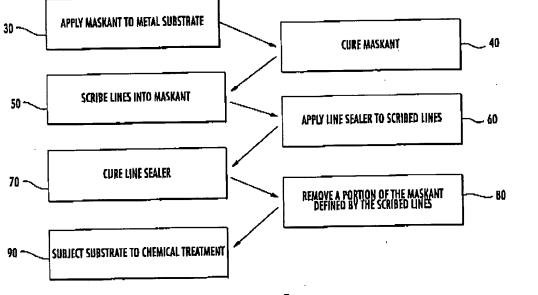

Appl. No.: 10/016,277 Filed: November 2, 2001 Page 15

## Amendments to the Drawings:

In response to the requirement for new drawings as set forth in Paper No. 3 in the above application, there is enclosed herewith replacement sheets of new formal drawings for Figures 1 and 2. It is requested that these new drawings be substituted for the originally filed drawings.

SEP. -10' 03 (WED) 14:40

•

• "

Application No: 10/016,277 Amendment Dated: September 10, 2003 Reply to Office Action of June 12, 2003 REPLACEMENT SHEET

12 ----الميني: 20 -5 16 -----\_\_\_\_\_ 24 <

10

FIG. 1.

P. 025

.

2/2

Application No: 10/016,277 Amendment Dated: September 10, 2003 Reply to Office Action of June 12, 2003 REPLACEMENT SHEET



FIG. 2.